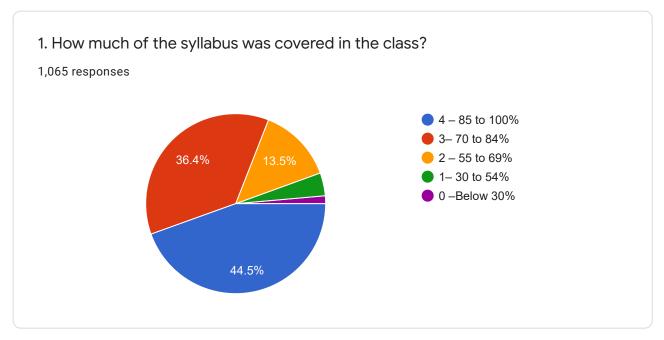

#### Student Satisfaction Survey

1,065 responses

#### Name of student

1,065 responses

Reshma Bhumeshwar Katre

Heema Lalchand Dhapade

Vaishali naresh bhogare

Khemeshwari Shalikram Doye

Shraddha Babulal Kawale

Pallavi duryodhan Tirpude

Mukul Tilakchand Tekam

Rita Shamsundar Katre

Priyanka jagdish thakre







Instructions to fill the questionnaire















7. The institute takes active interest in promoting internship, student exchange, field visit opportunities for students.

1,065 responses





1,065 responses





## 9. The institution provides multiple opportunities to learn and grow. 1,065 responses 4 - Strongly agree 3 - Agree 2 - Neutral 1 - Disagree 0 - Strongly disagree





## 11. Your mentor does a necessary follow-up with an assigned task to you. 1,065 responses 4 - Every time 3 - Usually 2 - Occasionally/Sometimes 1 - Rarely 0 - I don't have a mentor









15. The institution makes effort to engage students in the monitoring, review and continuous quality improvement of the teaching learning process.

1,065 responses





1,065 responses





## 17. Teachers encourage you to participate in extracurricular activit