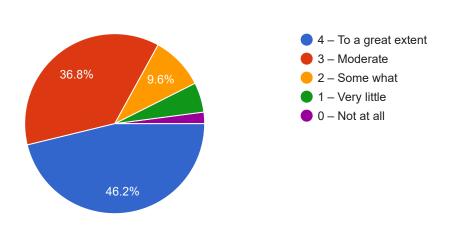

## 17. Teachers encourage you to participate in extracurricular activities. 1,065 responses 4 - Strongly agree 3 - Agree 2 - Neutral 1 - Disagree 0 - Strongly disagree 0 - Strongly disagree