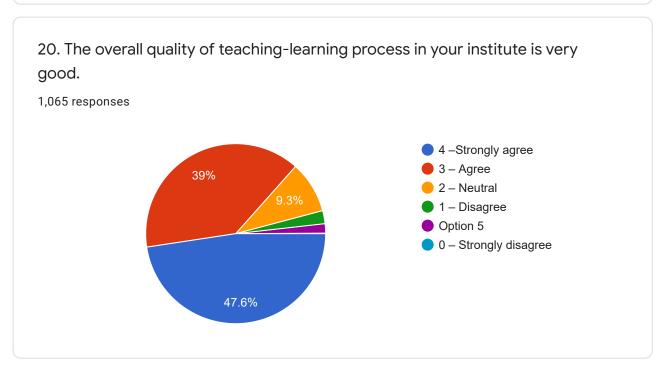

Disagree 0 - Strongly disagree





## 11. Your mentor does a necessary follow-up with an assigned task to you. 1,065 responses 4 - Every time 3 - Usually 2 - Occasionally/Sometimes 1 - Rarely 0 - I don't have a mentor









15. The institution makes effort to engage students in the monitoring, review and continuous quality improvement of the teaching learning process.

1,065 responses





1,065 responses





## 17. Teachers encourage you to participate in extracurricular activities. 1,065 responses 4 - Strongly agree 3 - Agree 2 - Neutral 1 - Disagree 0 - Strongly disagree 0 - Strongly disagree



# 19. What percentage of teachers use ICT tools such as LCD projector, Multimedia, etc. while teaching. 1,065 responses 4 - Above 90% 3 - 70 - 89% 2 - 50 - 69% 1 - 30 - 49% 0 - Below 29%





| learning experience in your institution.  1,065 responses  Good  Yes  Very good  Good  No suggestions  Nothing  No | rove the overall teaching – |
|--------------------------------------------------------------------------------------------------------------------|-----------------------------|
| Yes Very good Good No suggestions Nothing                                                                          |                             |
| Very good  Good  No suggestions  Nothing                                                                           |                             |
| Good No suggestions Nothing                                                                                        |                             |
| No suggestions  Nothing