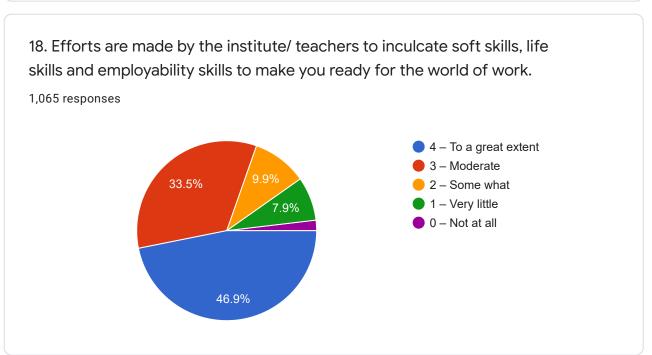

for students.

1,065 responses





1,065 responses





## 9. The institution provides multiple opportunities to learn and grow. 1,065 responses 4 - Strongly agree 3 - Agree 2 - Neutral 1 - Disagree 0 - Strongly disagree





## 11. Your mentor does a necessary follow-up with an assigned task to you. 1,065 responses 4 - Every time 3 - Usually 2 - Occasionally/Sometimes 1 - Rarely 0 - I don't have a mentor









15. The institution makes effort to engage students in the monitoring, review and continuous quality improvement of the teaching learning process.

1,065 responses





1,065 responses





## 17. Teachers encourage you to participate in extracurricular activities. 1,065 responses 4 - Strongly agree 3 - Agree 2 - Neutral 1 - Disagree 0 - Strongly disagree 0 - Strongly disagree



# 19. What percentage of teachers use ICT tools such as LCD projector, Multimedia, etc. while teaching. 1,065 responses 4 - Above 90% 3 - 70 - 89% 2 - 50 - 69% 1 - 30 - 49% 0 - Below 29%





| learning experience in your institution.  1,065 responses  Good  Yes  Very good  Good  No suggestions  Nothing  No | rove the overall teaching – |
|--------------------------------------------------------------------------------------------------------------------|-----------------------------|
| Yes Very good Good No suggestions Nothing                                                                          |                             |
| Very good  Good  No suggestions  Nothing                                                                           |                             |
| Good No