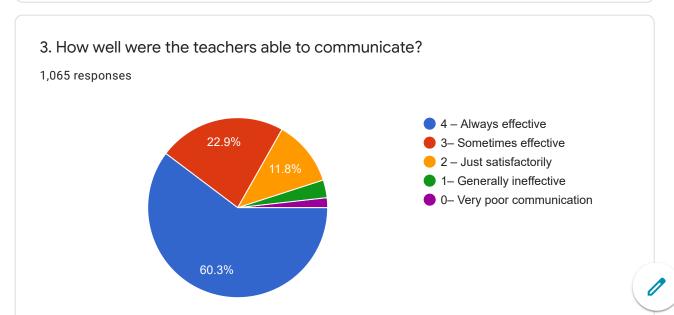

#### Student Satisfaction Survey

1,065 responses

#### Name of student

1,065 responses

Reshma Bhumeshwar Katre

Heema Lalchand Dhapade

Vaishali naresh bhogare

Khemeshwari Shalikram Doye

Shraddha Babulal Kawale

Pallavi duryodhan Tirpude

Mukul Tilakchand Tekam

Rita Shamsundar Katre

Priyanka jagdish thakre







Instructions to fill the questionnaire















7. The institute takes active interest in promoting internship, student exchange, field visit opportunities for students.

1,065 responses





1,065 responses





## 9. The institution provides multiple opportunities to learn and grow. 1,065 responses 4 - Strongly agree 3 - Agree 2 - Neutral 1 - Disagree 0 - Strongly disagree





## 11. Your mentor does a necessary follow-up with an assigned task to you. 1,065 responses 4 - Every time 3 - Usually 2 - Occasionally/Sometimes 1 - Rarely 0 - I don't have a mentor









15. The institution makes effort to engage students in the monitoring, review and continuous quality improvement of the teaching learning process.

1,065 responses





1,065 responses





## 17. Teachers encourage you to participate in extracurricular activities.