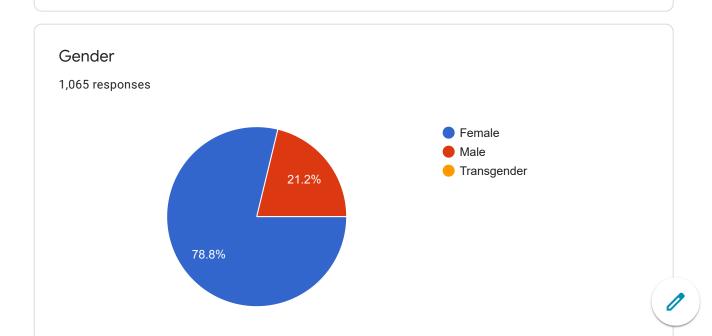

#### Student Satisfaction Survey

1,065 responses

#### Name of student

1,065 responses

Reshma Bhumeshwar Katre

Heema Lalchand Dhapade

Vaishali naresh bhogare

Khemeshwari Shalikram Doye

Shraddha Babulal Kawale

Pallavi duryodhan Tirpude

Mukul Tilakchand Tekam

Rita Shamsundar Katre

Priyanka jagdish thakre







Instructions to fill the questionnaire















7. The institute takes active interest in promoting internship, student exchange, field visit opportunities for students.

1,065 responses





1,065 responses





## 9. The institution provides multiple opportunities to learn and grow. 1,065 responses 4 - Strongly agree 3 - Agree 2 - Neutral 1 - Disagree 0 - Strongly disagree





## 11. Your mentor does a necessary follow-up with an assigned task to you. 1,065 responses 4 - Every time 3 - Usually 2 - Occasionally/Sometimes 1 - Rarely 0 - I don't have a mentor









15. The institution makes effort to engage students in the monitoring, review and continuous quality improvement of the teaching learning process.

1,065 responses





1,065 responses





## 17. Teachers encoura