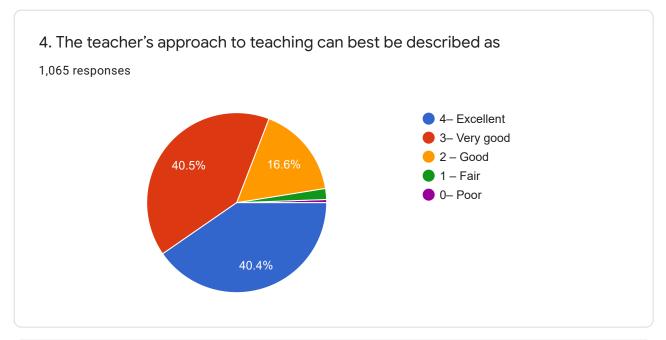

#### Student Satisfaction Survey

1,065 responses

#### Name of student

1,065 responses

Reshma Bhumeshwar Katre

Heema Lalchand Dhapade

Vaishali naresh bhogare

Khemeshwari Shalikram Doye

Shraddha Babulal Kawale

Pallavi duryodhan Tirpude

Mukul Tilakchand Tekam

Rita Shamsundar Katre

Priyanka jagdish thakre







Instructions to fill the questionnaire















7. The institute takes active interest in promoting internship, student exchange, field visit opportunities for students.

1,065 responses





1,065 responses





## 9. The institution provides multiple opportunities to learn and grow. 1,065 responses 4 - Strongly agree 3 - Agree 2 - Neutral 1 - Disagree 0 - Strongly disagree





## 11. Your mentor does a necessary follow-up with an assigned task to you. 1,065 responses 4 - Every time 3 - Usually 2 - Occasionally/Sometimes 1 - Rarely 0 - I don't have a mentor









15. The institution makes effort to engage students in the monitoring, review and continuous quality improvement of the teaching learning process.

1,065 responses





1,065 responses





## 17. Teachers encourage you to participate in extracurricular activities. 1