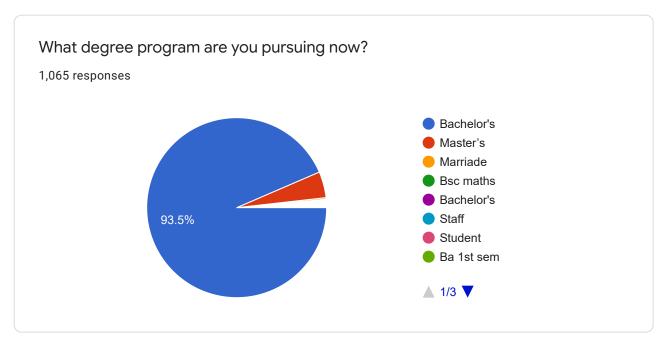

#### Student Satisfaction Survey

1,065 responses

#### Name of student

1,065 responses

Reshma Bhumeshwar Katre

Heema Lalchand Dhapade

Vaishali naresh bhogare

Khemeshwari Shalikram Doye

Shraddha Babulal Kawale

Pallavi duryodhan Tirpude

Mukul Tilakchand Tekam

Rita Shamsundar Katre

Priyanka jagdish thakre







Instructions to fill the questionnaire















7. The institute takes active interest in promoting internship, student exchange, field visit opportunities for students.

1,065 responses





1,065 responses





## 9. The institution provides multiple opportunities to learn and grow. 1,065 responses 4 - Strongly agree 3 - Agree 2 - Neutral 1 - Disagree 0 - Strongly disagree





## 11. Your mentor does a necessary follow-up with an assigned task to you. 1,065 responses 4 - Every time 3 - Usually 2 - Occasionally/Sometimes 1 - Rarely 0 - I don't have a mentor









15. The institution makes effort to engage students in the monitoring, review and continuous quality improvement of the teaching learning process.

1,065 responses





1,065 responses





## 17. Teachers encourage