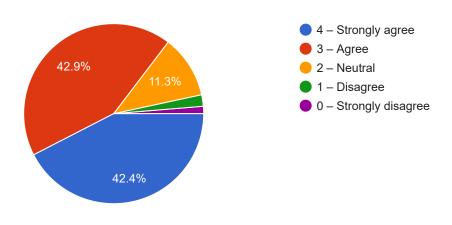

## 9. The institution provides multiple opportunities to learn and grow. 1,065 responses 4 - Strongly agree 3 - Agree 2 - Neutral 1 - Disagree 0 - Strongly disagree