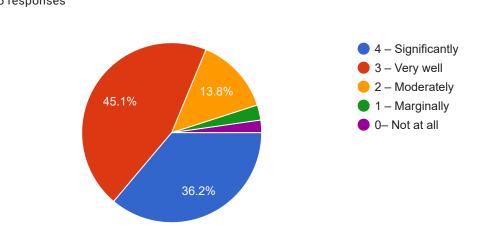

#### Student Satisfaction Survey

1,065 responses

#### Name of student

1,065 responses

Reshma Bhumeshwar Katre

Heema Lalchand Dhapade

Vaishali naresh bhogare

Khemeshwari Shalikram Doye

Shraddha Babulal Kawale

Pallavi duryodhan Tirpude

Mukul Tilakchand Tekam

Rita Shamsundar Katre

Priyanka jagdish thakre







Instructions to fill the questionnaire















7. The institute takes active interest in promoting internship, student exchange, field visit opportunities for students.

1,065 responses





1,065 responses





## 9. The institution provides multiple opportunities to learn and grow. 1,065 responses 4 - Strongly agree 3 - Agree 2 - Neutral 1 - Disagree 0 - Strongly disagree





## 11. Your mentor does a necessary follow-up with an assigned task to you. 1,065 responses 4 - Every time 3 - Usually 2 - Occasionally/Sometimes 1 - Rarely 0 - I don't have a mentor









15. The institution makes effort to engage students in the monitoring, review and continuous quality improvement of the teaching learning process.

1,065 responses





1,065 responses





## 17. Teachers encourage you to participate in extracurricular activities. 1,065 responses 4 - Strongly agree 3 - Agree 2 - Neutral 1 - Disagree 0 - Strongly disagree 0 - Strongly disagree



# 19. What percentage of teachers use ICT tools suc